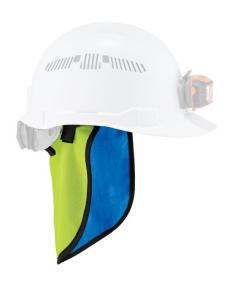

# COOLING HARD HAT NECK SHADE

#### EASILY INSTALLS ON MOST HARD HATS

#### LONG + WIDE SHADE

OVERS BACK OF NECK AND EARS

# Chill-Its 6670CT Evaporative Cooling Hard Hat Neck Shade - PVA