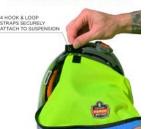

#### EASILY INSTALLS ON MOST HARD HATS

# **FEATURES**

- INSTANT COOLING RELIEF Hyper-evaporative PVA easily activates with water for up to four hours of cooling
- SUN PROTECTION Shades neck for protection against harmful UV rays
- FITS MOST HARD HATS & SAFETY HELMETS Hook & loop straps securely attach to suspension
- LOW-PROFILE For no-bulk wear with hard hats