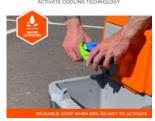

# QUICK ACTIVATION

RUN UNDER WATER FOR ONE MINUTE TO ACTIVATE COOLING TECHNOLOGY