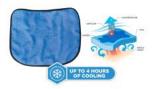

### EVAPORATIVE COOLING TECHNOLOGY

COOL RELIEF ON HOT DAYS

# QUICK ACTIVATION

RUN UNDER WATER FOR ONE MINUTE TO ACTIVATE COOLING TECHNOLOGY

# **FEATURES**

- INSTANT COOLING RELIEF Hyper-evaporative PVA easily activates with water for up to four hours of cooling
- SUN PROTECTION Shades neck for protection against harmful UV rays
- FITS MOST HARD HATS & SAFETY HELMETS Hook & loop straps securely attach to suspension
- LOW-PROFILE For no-bulk wear with hard hats