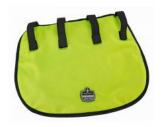

# COOLING HARD HAT NECK SHADE



### EVAPORATIVE COOLING TECHNOLOGY

COOL RELIEF ON HOT DAYS



# QUICK ACTIVATION

RUN UNDER WATER FOR ONE MINUTE TO ACTIVATE COOLING TECHNOLOGY



#### EASILY INSTALLS ON MOST HARD HATS



#### LONG + WIDE SHADE

OVERS BACK OF NECK AND EARS





# Chill-Its 6670CT Evaporative Cooling Hard Hat Neck Shade - PVA

# **FEATURES**

- INSTANT COOLING RELIEF Hyper-evaporative PVA easily activates with water for up to four hours of cooling
- SUN PROTECTION Shades neck for protection against harmful UV rays
- FITS MOST HARD HATS & SAFETY HELMETS Hook & loop straps securely attach to suspension
- LOW-PROFILE For no-bulk wear with hard hats

| SPECIFICATIONS   |                                                  |
|------------------|--------------------------------------------------|
| CLOSURE          | HOOK AND LOOP                                    |
| CONSTRUCTION     | DETACHABLE                                       |
| COOLING HOURS    | UP TO 4 HOURS                                    |
| COOLING TYPE     | WET EVAPORATIVE COOLING,